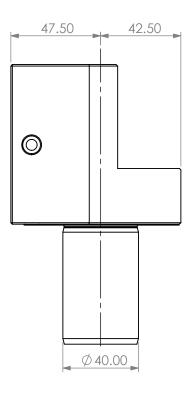

|                            | NAME | DATE    |           | STRAIGHT VDI40 STATIC 1" SQR SHANK ID OUTPUT |              |  |      |  |
|----------------------------|------|---------|-----------|----------------------------------------------|--------------|--|------|--|
| DRAWN                      | ВТ   | 1/22/20 | 21        |                                              | LYNDE        |  |      |  |
| NOTES:<br>Ref# 717-1205002 |      |         | NIKKEN    |                                              |              |  |      |  |
|                            |      |         |           | SIZE                                         | DWG. NO.     |  | REV. |  |
|                            |      |         | Α         | VDI40-ID10Z-C2                               |              |  |      |  |
|                            |      |         | SCALE 1:2 |                                              | SHEET 1 OF 1 |  |      |  |
|                            |      |         |           |                                              |              |  |      |  |