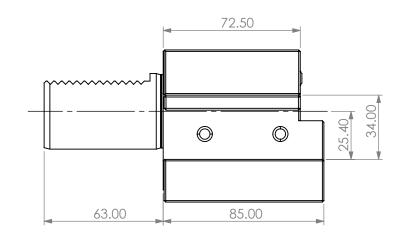

|                            | NAME | DATE    |           | STRAIGHT VDI40 STATIC 1" SQR SHANK ID OUTPUT |              |  |      |  |
|----------------------------|------|---------|-----------|----------------------------------------------|--------------|--|------|--|
| DRAWN                      | ВТ   | 1/22/20 | 21        |                                              | LYNDE        |  |      |  |
| NOTES:<br>Ref# 717-1205002 |      |         | NIKKEN    |                                              |              |  |      |  |
|                            |      |         |           | SIZE                                         | DWG. NO.     |  | REV. |  |
|                            |      |         | Α         | VDI40-ID10Z-C2                               |              |  |      |  |
|                            |      |         | SCALE 1:2 |                                              | SHEET 1 OF 1 |  |      |  |
|                            |      |         |           |                                              |              |  |      |  |