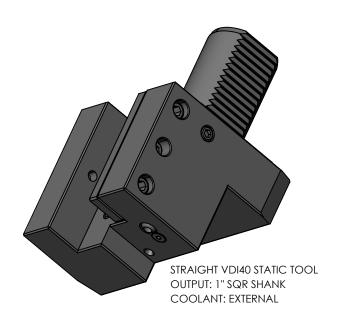

|                            | NAME | DATE    |           | STRAIGHT VDI40 STATIC 1" SQR SHANK ID OUTPUT |              |  |      |  |
|----------------------------|------|---------|-----------|----------------------------------------------|--------------|--|------|--|
| DRAWN                      | ВТ   | 1/22/20 | 21        |                                              | LYNDE        |  |      |  |
| NOTES:<br>Ref# 717-1205002 |      |         | NIKKEN    |                                              |              |  |      |  |
|                            |      |         |           | SIZE                                         | DWG. NO.     |  | REV. |  |
|                            |      |         | Α         | VDI40-ID10Z-C2                               |              |  |      |  |
|                            |      |         | SCALE 1:2 |                                              | SHEET 1 OF 1 |  |      |  |
|                            |      |         |           |                                              |              |  |      |  |