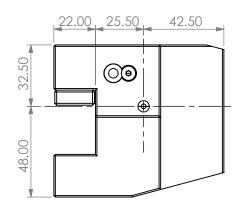

|                            | NAME | DATE    |           | STRAIGHT VDI40 STATIC 1" SQR SHANK ID OUTPUT |              |  |      |  |
|----------------------------|------|---------|-----------|----------------------------------------------|--------------|--|------|--|
| DRAWN                      | ВТ   | 1/22/20 | 21        |                                              | LYNDE        |  |      |  |
| NOTES:<br>Ref# 717-1205002 |      |         | NIKKEN    |                                              |              |  |      |  |
|                            |      |         |           | SIZE                                         | DWG. NO.     |  | REV. |  |
|                            |      |         | Α         | VDI40-ID10Z-C2                               |              |  |      |  |
|                            |      |         | SCALE 1:2 |                                              | SHEET 1 OF 1 |  |      |  |
|                            |      |         |           |                                              |              |  |      |  |